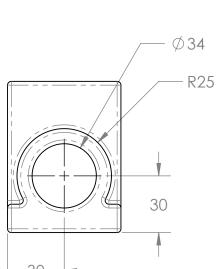

|           |         | INTERPRET GEOMETRIC                           | Q.A.      |  |
| THE INFORMATION CONTAINED IN THIS<br>DRAWING IS THE SOLE PROPERTY OF<br>SINSERT COMPANY NAME HERES. ANY |           |         | TOLERANCING PER:<br>MATERIAL                  | COMMENTS  |  |
| REPRODUCTION IN PART OR AS A WHOLE<br>WITHOUT THE WRITTEN PERMISSION OF                                 | NEXT ASSY | USED ON | FINISH                                        |           |  |
| <insert company="" here="" name=""> IS<br/>PROHIBITED.</insert>                                         | APPLIC    | CATION  | DO NOT SCALE DRAWING                          |           |  |

2

SOLIDWORKS Educational Product. For Instructional Use Only

4







В



|      | NAME | DATE |        |        |                          |       |           |  |  |  |  |
|------|------|------|--------|--------|--------------------------|-------|-----------|--|--|--|--|
|      |      |      |        |        |                          |       |           |  |  |  |  |
| )    |      |      | TITLE: |        |                          |       |           |  |  |  |  |
| ۶.   |      |      |        |        | Rou                      | Δ     |           |  |  |  |  |
| R.   |      |      |        | KOOC   |                          |       |           |  |  |  |  |
|      |      |      |        |        |                          |       |           |  |  |  |  |
| ITS: |      |      |        |        |                          |       |           |  |  |