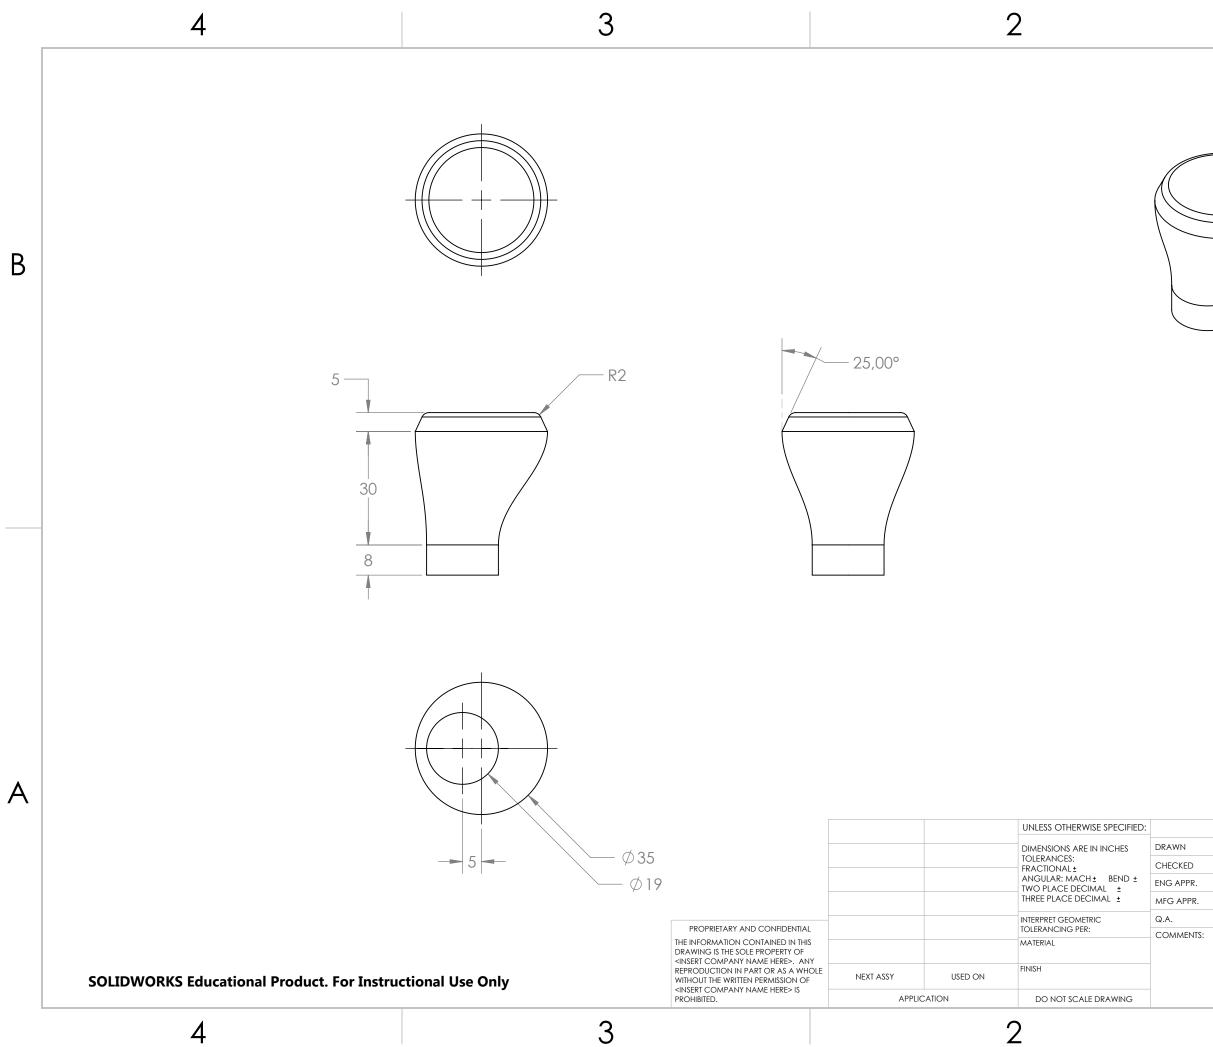

А

4

3

|      | NAME | DATE |        |        |                            |      |           |
|------|------|------|--------|--------|----------------------------|------|-----------|
|      |      |      |        |        |                            |      |           |
| 1    |      |      | TITLE: |        |                            |      |           |
| ۶.   |      |      |        |        | Nez                        |      |           |
| R.   |      |      | •      |        | INCZ                       |      |           |
|      |      |      | •      |        |                            |      |           |
| ITS: |      |      |        |        |                            |      |           |
|      |      |      | SIZE   | DWG.   | NO.                        |      | REV       |
|      |      |      | В      | De     | ssins Assembla<br>du train | ge   |           |
|      |      |      | SCAL   | E: 1:2 | WEIGHT:                    | SHEE | t 9 OF 10 |
|      |      |      |        |        | _                          |      |           |