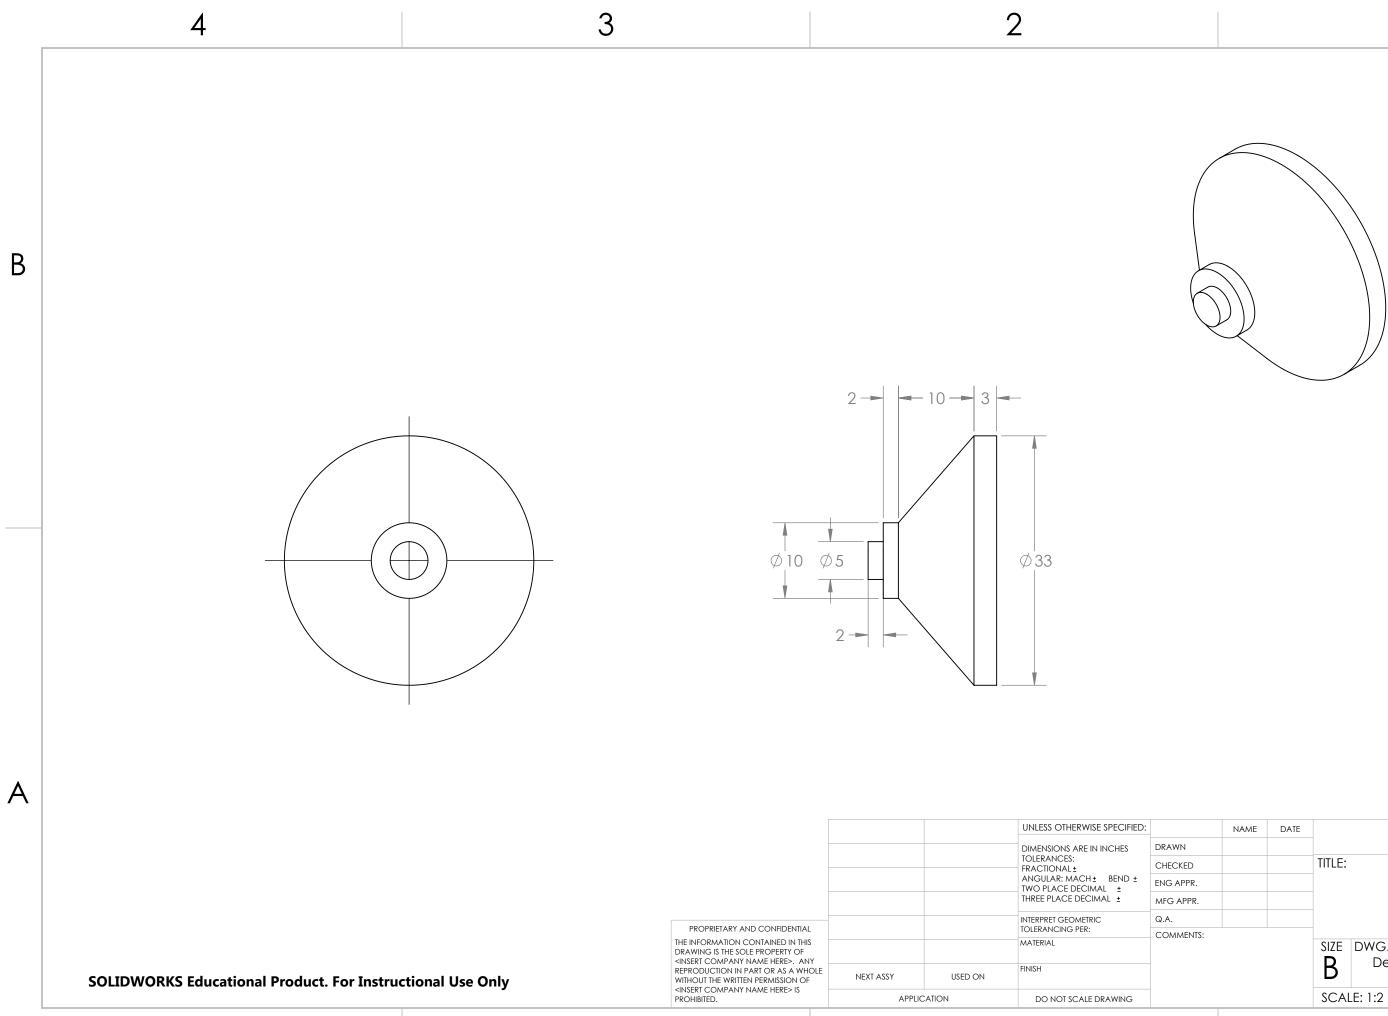

|      | NAME | DATE |        |         |                            |      |           |  |  |  |  |  |
|------|------|------|--------|---------|----------------------------|------|-----------|--|--|--|--|--|
|      |      |      |        |         |                            |      |           |  |  |  |  |  |
| )    |      |      | TITLE: |         |                            | _    |           |  |  |  |  |  |
| ۶.   |      |      | _      | Cheminé |                            |      |           |  |  |  |  |  |
| R.   |      |      | _      |         |                            |      |           |  |  |  |  |  |
|      |      |      | _      |         |                            |      |           |  |  |  |  |  |
| NTS: |      |      | SIZE   | DWG.    | NO.                        |      | REV       |  |  |  |  |  |
|      |      |      | В      |         | ssins Assembla<br>du train | ge   |           |  |  |  |  |  |
|      |      |      | SCAI   | E: 1:2  | WEIGHT:                    | SHEE | T 8 OF 10 |  |  |  |  |  |
|      |      |      |        |         |                            |      |           |  |  |  |  |  |