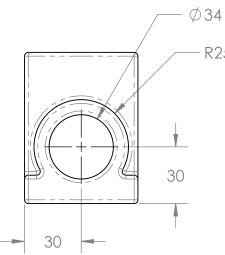

|           |         | INTERPRET GEOMETRIC                           | Q.A.      |  |
| THE INFORMATION CONTAINED IN THIS<br>DRAWING IS THE SOLE PROPERTY OF<br>SINSERT COMPANY NAME HERES. ANY |           |         | TOLERANCING PER:<br>MATERIAL                  | COMMENTS  |  |
| REPRODUCTION IN PART OR AS A WHOLE<br>WITHOUT THE WRITTEN PERMISSION OF                                 | NEXT ASSY | USED ON | FINISH                                        |           |  |
| <insert company="" here="" name=""> IS<br/>PROHIBITED.</insert>                                         | APPLIC    | CATION  | DO NOT SCALE DRAWING                          |           |  |

2

SOLIDWORKS Educational Product. For Instructional Use Only

4







В



|      | NAME | DATE |        |        |                          |       |           |  |  |  |  |
|------|------|------|--------|--------|--------------------------|-------|-----------|--|--|--|--|
|      |      |      |        |        |                          |       |           |  |  |  |  |
| )    |      |      | TITLE: |        |                          |       |           |  |  |  |  |
| ۶.   |      |      |        |        | Rou                      | Δ     |           |  |  |  |  |
| R.   |      |      |        | KOOC   |                          |       |           |  |  |  |  |
|      |      |      |        |        |                          |       |           |  |  |  |  |
| ITS: |      |      |        |        |                          |       |           |  |