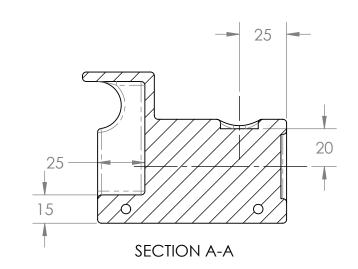

2

SOLIDWORKS Educational Product. For Instructional Use Only

4

В

|      | NAME | DATE |        |        |                          |       |           |  |  |  |  |
|------|------|------|--------|--------|--------------------------|-------|-----------|--|--|--|--|
|      |      |      |        |        |                          |       |           |  |  |  |  |
| )    |      |      | TITLE: |        |                          |       |           |  |  |  |  |
| ۶.   |      |      |        |        | Rou                      | Δ     |           |  |  |  |  |
| R.   |      |      |        | KOOC   |                          |       |           |  |  |  |  |
|      |      |      |        |        |                          |       |           |  |  |  |  |
| ITS: |      |      |        |        |                          |       |           |  |  |  |  |
|      |      |      | SIZE   | DWG.   | NO.                      |       | REV       |  |  |  |  |
|      |      |      | В      | De     | ssins Assemt<br>du train | blage |           |  |  |  |  |
|      |      |      | SCAL   | E: 1:2 | WEIGHT:                  | SHEE  | T 3 OF 10 |  |  |  |  |
|      |      |      |        |        | -                        |       |           |  |  |  |  |