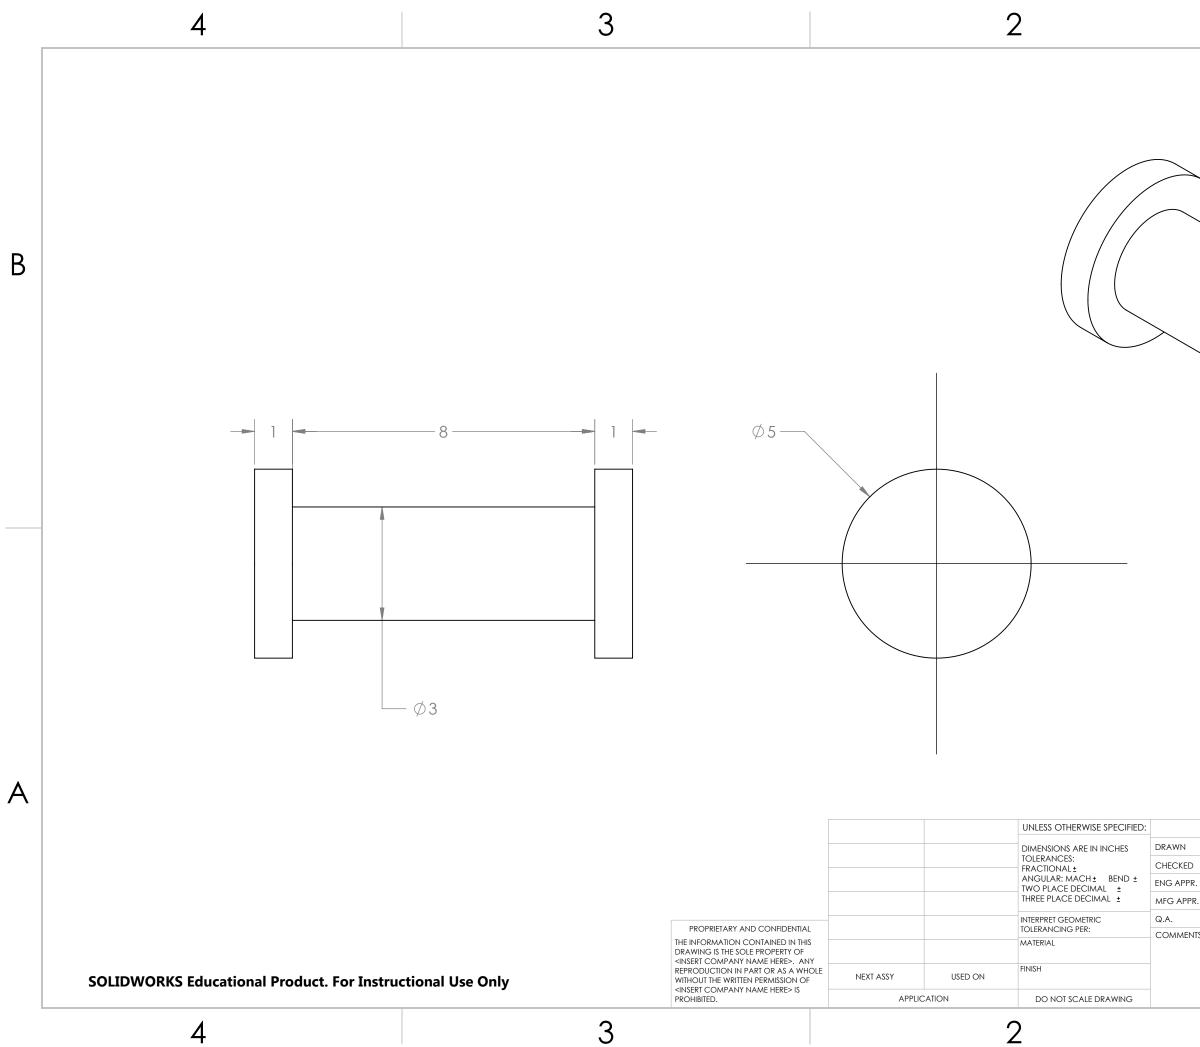

А

|      | NAME | DATE |        |        |                            |      |           |
|------|------|------|--------|--------|----------------------------|------|-----------|
|      |      |      |        |        |                            |      |           |
| 1    |      |      | TITLE: |        |                            |      |           |
| ۶.   |      |      |        |        | Essieu                     | IV   |           |
| R.   |      |      |        |        |                            |      |           |
|      |      |      |        |        |                            |      |           |
| ITS: |      |      | 1      | 1      |                            |      |           |
|      |      |      | SIZE   | DWG.   | NO.                        |      | REV       |
|      |      |      | В      | De     | ssins Assemblc<br>du train | ige  |           |
|      |      |      | SCAL   | E: 2:1 | WEIGHT:                    | SHEE | t 4 OF 10 |
|      |      |      |        |        | -                          |      |           |