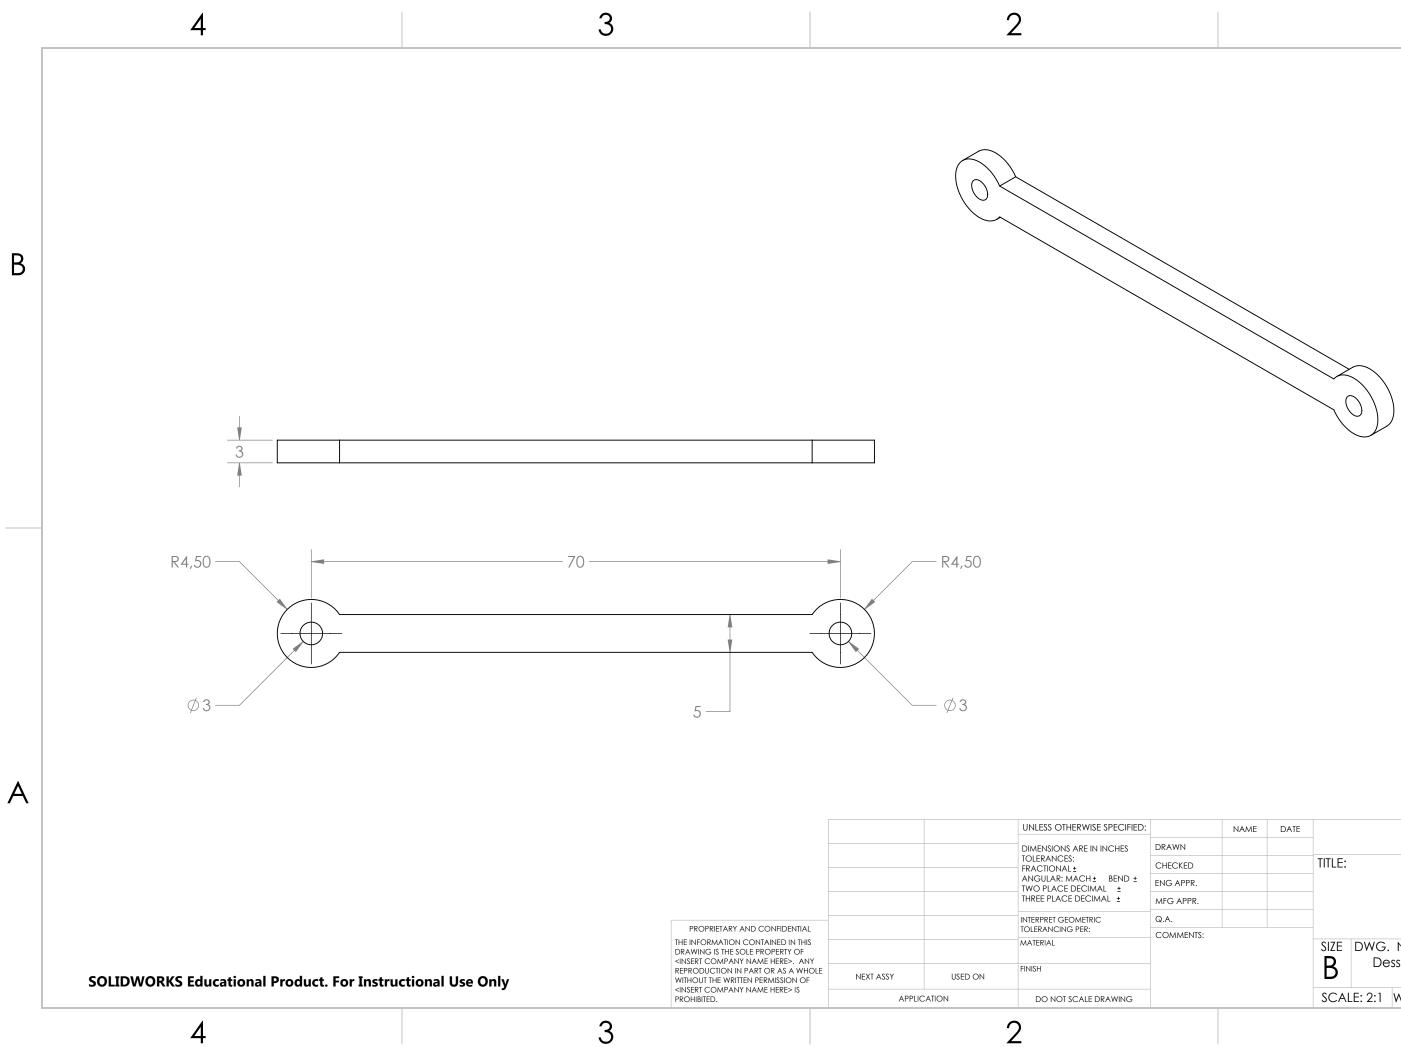

Α

|      |      |      |           |            |                                  |      |           | А |
|------|------|------|-----------|------------|----------------------------------|------|-----------|---|
|      | NAME | DATE | _         |            |                                  |      |           |   |
|      |      |      | TITLE:    |            |                                  |      |           |   |
| R.   |      |      |           |            | Joir                             | h    |           |   |
| R.   |      |      |           |            | JOII                             | I    |           |   |
| ITS: |      |      | -         |            |                                  |      |           |   |
|      |      |      | size<br>B | DWG.<br>De | NO.<br>ssins Assembl<br>du train | age  | REV       |   |
|      |      |      | SCA       | E: 2:1     | WEIGHT:                          | SHEE | t 5 OF 10 |   |
|      |      |      |           |            | _                                |      |           |   |