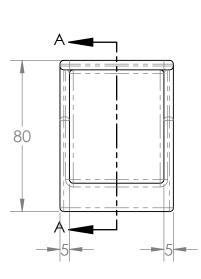

2

SOLIDWORKS Educational Product. For Instructional Use Only

4

В

|      | NAME | DATE |        |        |                          |       |           |  |  |  |  |
|------|------|------|--------|--------|--------------------------|-------|-----------|--|--|--|--|
|      |      |      |        |        |                          |       |           |  |  |  |  |
| )    |      |      | TITLE: |        |                          |       |           |  |  |  |  |
| ۶.   |      |      |        |        | Rou                      | Δ     |           |  |  |  |  |
| R.   |      |      |        | KOOC   |                          |       |           |  |  |  |  |
|      |      |      |        |        |                          |       |           |  |  |  |  |
| ITS: |      |      |        |        |                          |       |           |  |  |  |  |
|      |      |      | SIZE   | DWG.   | NO.                      |       | REV       |  |  |  |  |
|      |      |      | В      | De     | ssins Assemt<br>du train | blage |           |  |  |  |  |
|      |      |      | SCAL   | E: 1:2 | WEIGHT:                  | SHEE  | T 3 OF 10 |  |  |  |  |
|      |      |      |        |        | -                        |       |           |  |  |  |  |