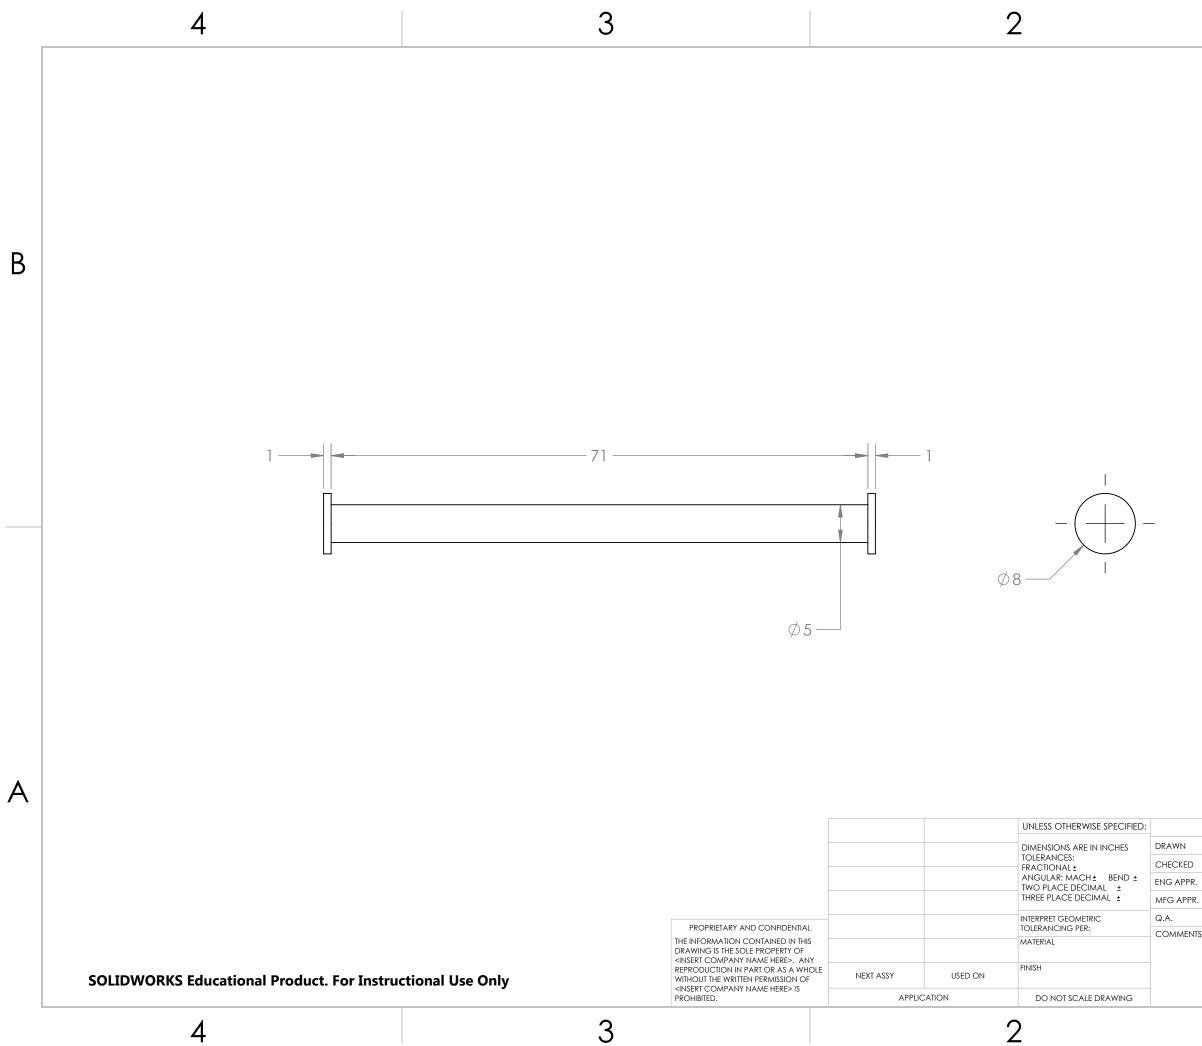

А

|      | NAME | DATE |        |        |                            |      |           |
|------|------|------|--------|--------|----------------------------|------|-----------|
|      |      |      |        |        |                            |      |           |
| 1    |      |      | TITLE: |        |                            |      |           |
| ۶.   |      |      |        |        | Essieu                     | IV   |           |
| R.   |      |      |        |        |                            |      |           |
|      |      |      |        |        |                            |      |           |
| ITS: |      |      | 1      | 1      |                            |      |           |
|      |      |      | SIZE   | DWG.   | NO.                        |      | REV       |
|      |      |      | В      | De     | ssins Assemblc<br>du train | ige  |           |
|      |      |      | SCAL   | E: 2:1 | WEIGHT:                    | SHEE | t 4 OF 10 |
|      |      |      |        |        | -                          |      |           |