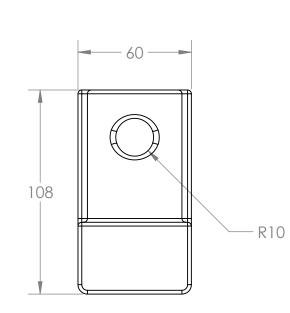

2

SOLIDWORKS Educational Product. For Instructional Use Only

4

В

|      | NAME | DATE |        |        |                          |       |           |  |  |  |  |
|------|------|------|--------|--------|--------------------------|-------|-----------|--|--|--|--|
|      |      |      |        |        |                          |       |           |  |  |  |  |
| )    |      |      | TITLE: |        |                          |       |           |  |  |  |  |
| ۶.   |      |      |        |        | Rou                      | Δ     |           |  |  |  |  |
| R.   |      |      |        | KOOC   |                          |       |           |  |  |  |  |
|      |      |      |        |        |                          |       |           |  |  |  |  |
| ITS: |      |      |        |        |                          |       |           |  |  |  |  |
|      |      |      | SIZE   | DWG.   | NO.                      |       | REV       |  |  |  |  |
|      |      |      | В      | De     | ssins Assemt<br>du train | blage |           |  |  |  |  |
|      |      |      | SCAL   | E: 1:2 | WEIGHT:                  | SHEE  | T 3 OF 10 |  |  |  |  |
|      |      |      |        |        | -                        |       |           |  |  |  |  |