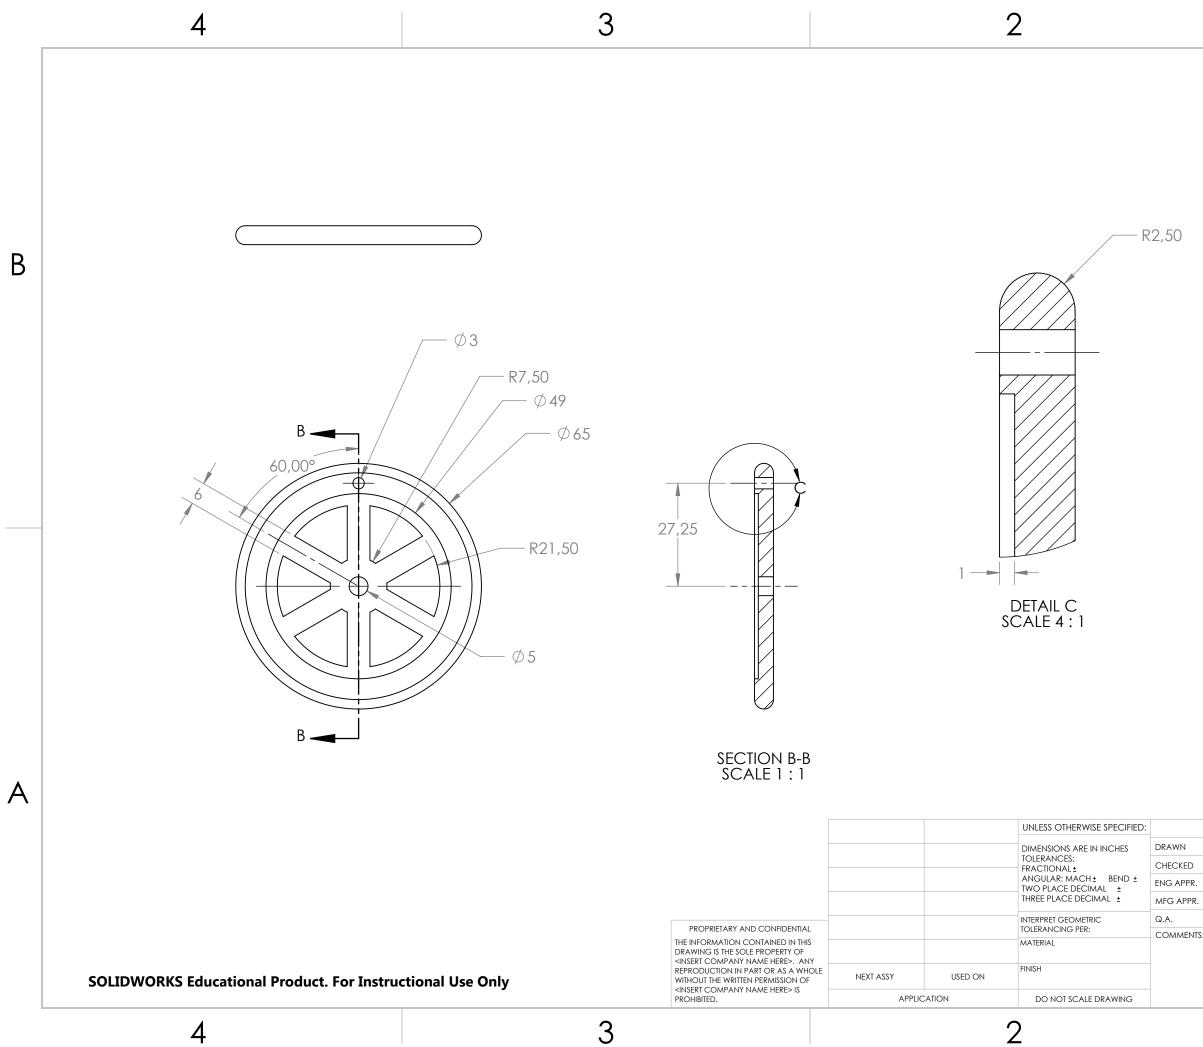

2

SOLIDWORKS Educational Product. For Instructional Use Only

4

В

|      | NAME | DATE |        |        |                          |       |           |  |  |  |  |
|------|------|------|--------|--------|--------------------------|-------|-----------|--|--|--|--|
|      |      |      |        |        |                          |       |           |  |  |  |  |
| )    |      |      | TITLE: |        |                          |       |           |  |  |  |  |
| ۶.   |      |      |        |        | Rou                      | Δ     |           |  |  |  |  |
| R.   |      |      |        | KOOC   |                          |       |           |  |  |  |  |
|      |      |      |        |        |                          |       |           |  |  |  |  |
| ITS: |      |      |        |        |                          |       |           |  |  |  |  |
|      |      |      | SIZE   | DWG.   | NO.                      |       | REV       |  |  |  |  |
|      |      |      | В      | De     | ssins Assemt<br>du train | blage |           |  |  |  |  |
|      |      |      | SCAL   | E: 1:2 | WEIGHT:                  | SHEE  | T 3 OF 10 |  |  |  |  |
|      |      |      |        |        | -                        |       |           |  |  |  |  |