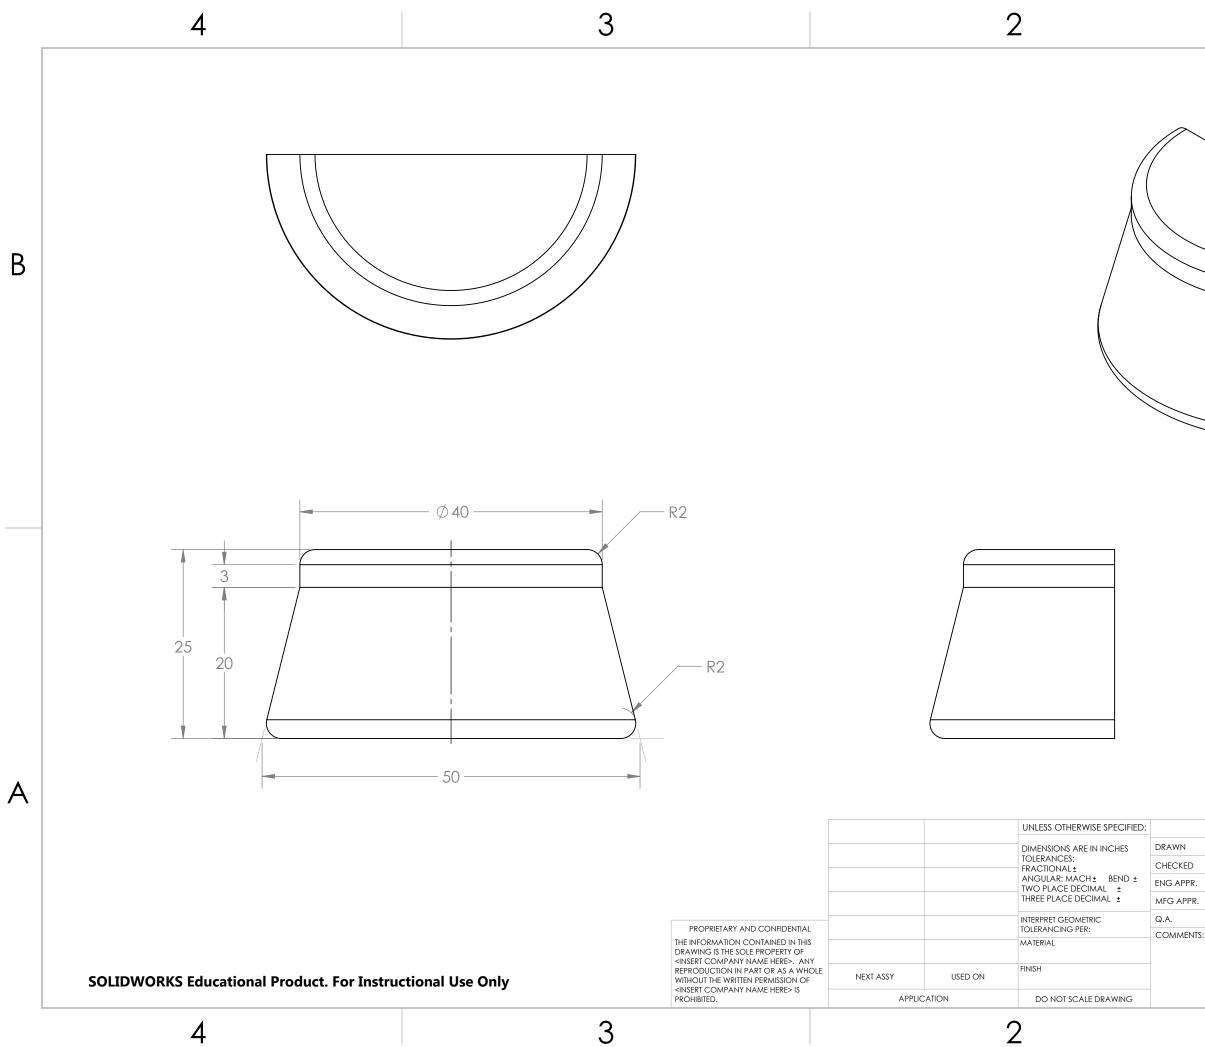

А

|      | NAME | DATE |        |        |                            |      |           |
|------|------|------|--------|--------|----------------------------|------|-----------|
|      |      |      |        |        |                            |      |           |
| 1    |      |      | TITLE: |        |                            |      |           |
| ۶.   |      |      |        |        | Essieu                     | IV   |           |
| R.   |      |      |        |        |                            |      |           |
|      |      |      |        |        |                            |      |           |
| ITS: |      |      | 1      | 1      |                            |      |           |
|      |      |      | SIZE   | DWG.   | NO.                        |      | REV       |
|      |      |      | В      | De     | ssins Assemblc<br>du train | ige  |           |
|      |      |      | SCAL   | E: 2:1 | WEIGHT:                    | SHEE | t 4 OF 10 |
|      |      |      |        |        | -                          |      |           |