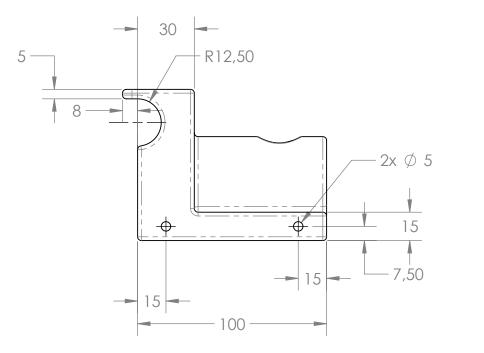

| DESCRIPTION    | QTY. |
|----------------|------|
| Corps du Train | 1    |
| Roue           | 4    |
| Essieux        | 2    |
| Join           | 2    |
| Petit Rivet    | 4    |
| Push Coaw      | 1    |
| Cheminé        | 1    |
| Nez            | 1    |
| Crochet        | 1    |
|                |      |