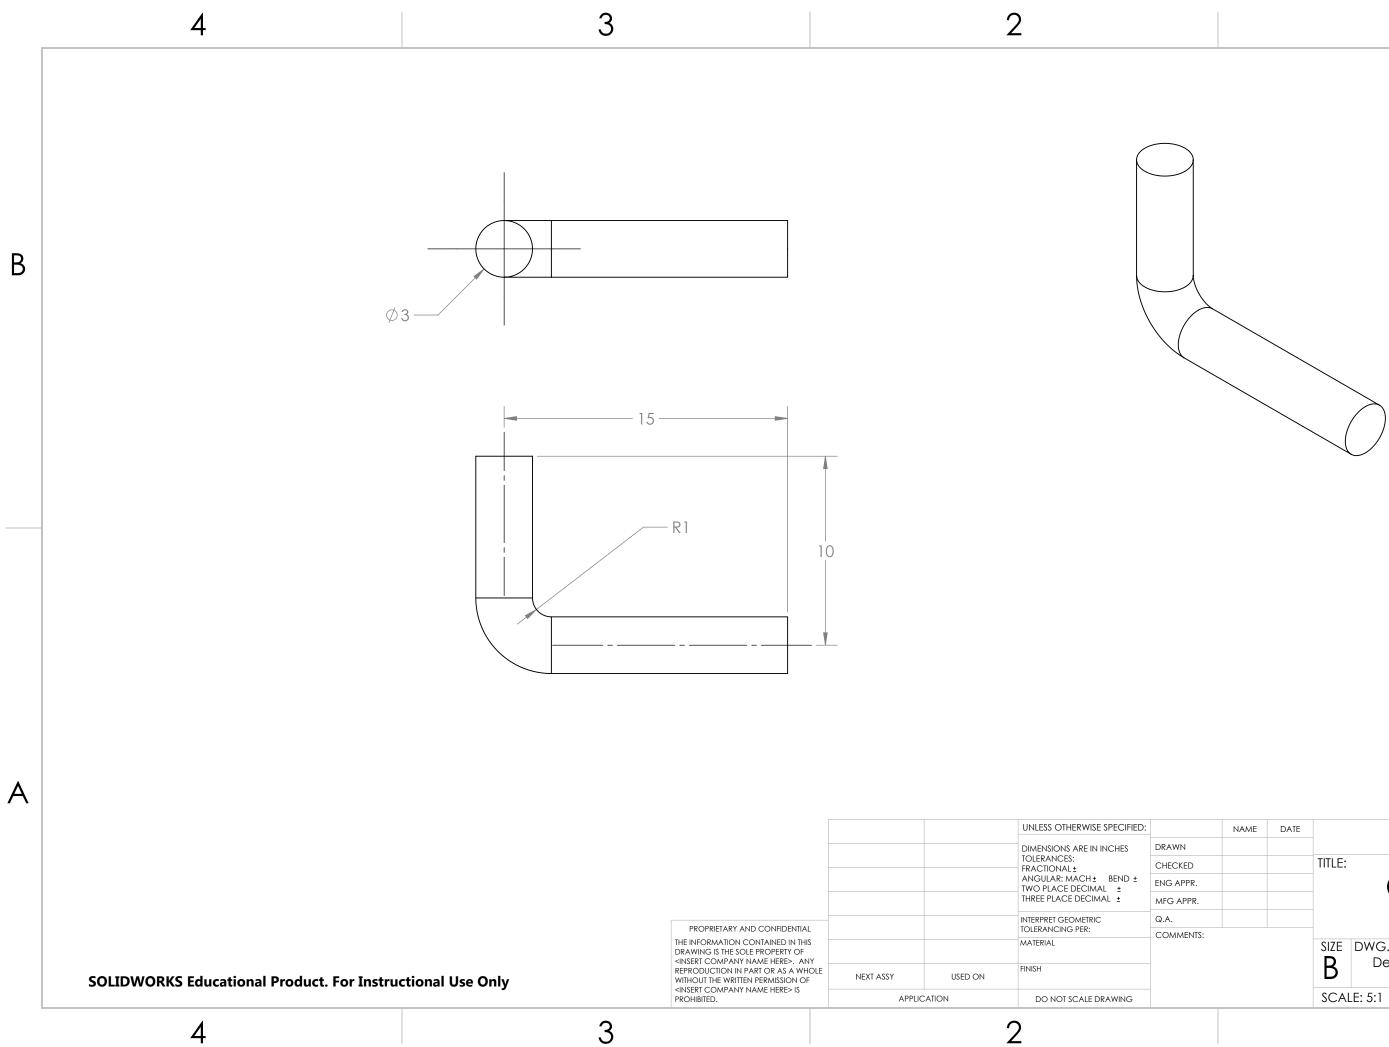

2

В

Α

|      |      |      |           |            |                                 |       |             | A |
|------|------|------|-----------|------------|---------------------------------|-------|-------------|---|
|      | NAME | DATE |           |            |                                 |       |             |   |
|      |      |      |           |            |                                 |       |             |   |
| )    |      |      | TITLE:    |            |                                 |       |             |   |
| R.   |      |      |           | (          | Croc                            | hot   |             |   |
| R.   |      |      |           |            |                                 |       |             |   |
|      |      |      |           |            |                                 |       |             |   |
| NTS: |      |      | size<br>B | DWG.<br>De | NO.<br>ssins Asseml<br>du train | olage | REV         |   |
|      |      |      | SCAL      | E: 5:1     | WEIGHT:                         | SHE   | et 10 of 10 | ) |
|      |      |      |           |            | 1                               |       |             |   |