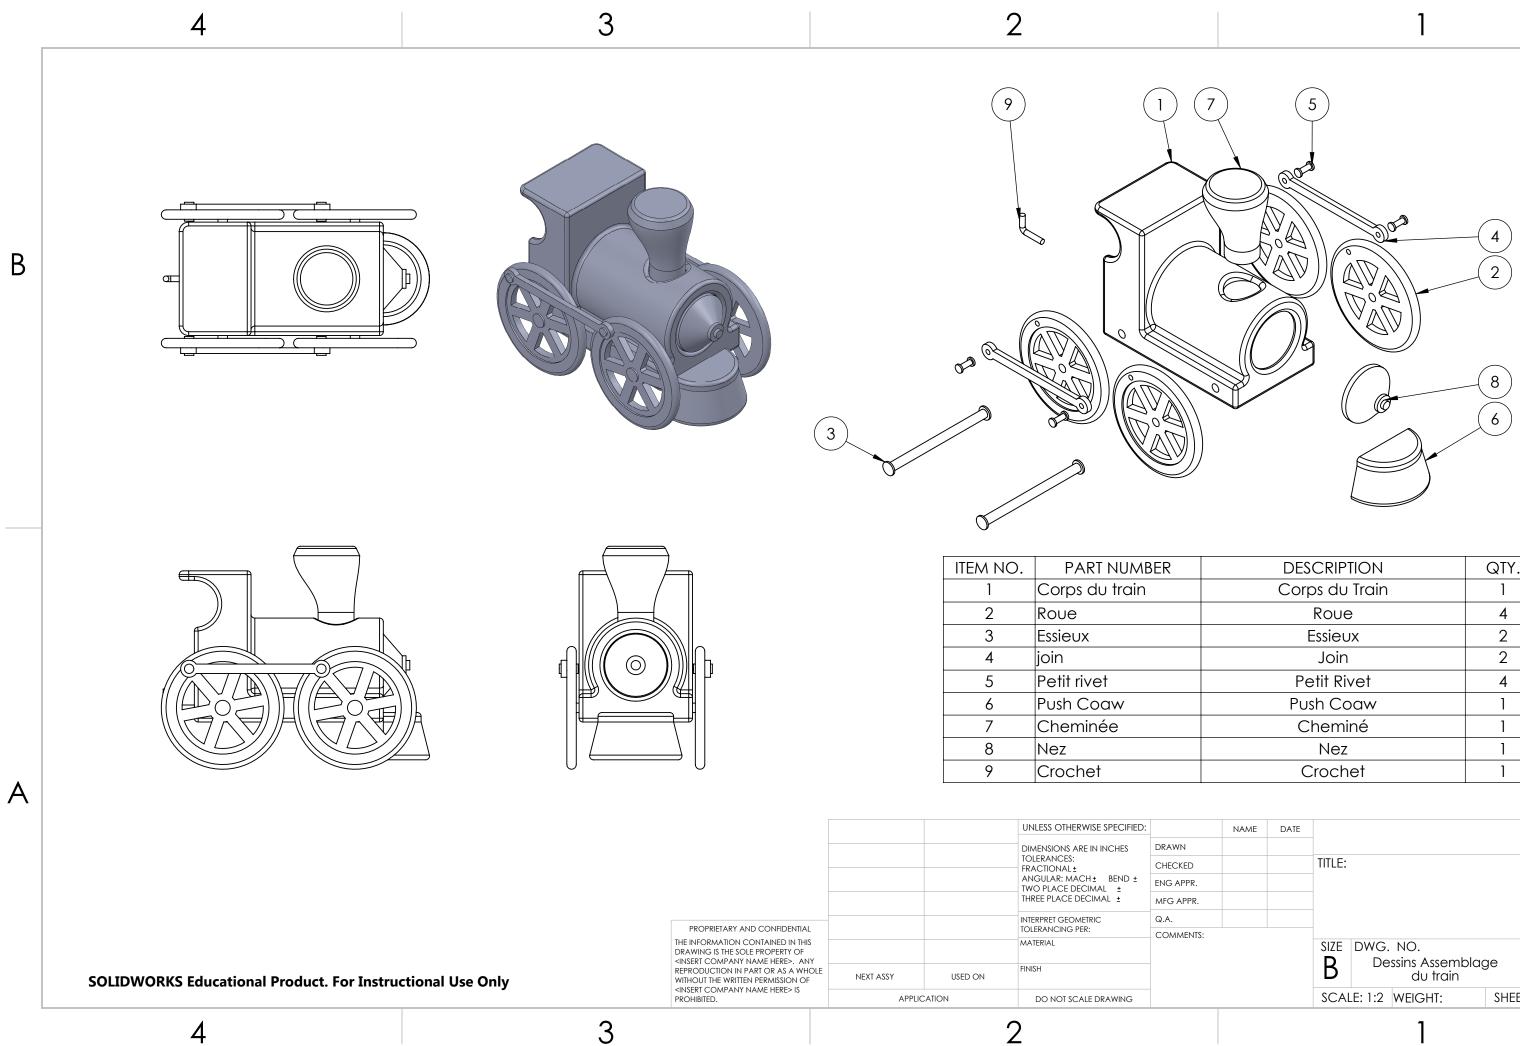

| DESCRIPTION    | QTY. |
|----------------|------|
| Corps du Train | 1    |
| Roue           | 4    |
| Essieux        | 2    |
| Join           | 2    |
| Petit Rivet    | 4    |
| Push Coaw      | 1    |
| Cheminé        | 1    |
| Nez            | 1    |
| Crochet        | 1    |
|                |      |

Α

|      | NAME | DATE |        |        |                            |      |           |
|------|------|------|--------|--------|----------------------------|------|-----------|
|      |      |      |        |        |                            |      |           |
|      |      |      | TITLE: |        |                            |      |           |
| R.   |      |      | ]      |        |                            |      |           |
| R.   |      |      |        |        |                            |      |           |
|      |      |      |        |        |                            |      |           |
| ITS: |      |      |        | 1      |                            |      |           |
|      |      |      | SIZE   | DWG.   | NO.                        |      | REV       |
|      |      |      | В      | De     | ssins Assemble<br>du train | age  |           |
|      |      |      | SCAL   | E: 1:2 | WEIGHT:                    | SHEE | t 1 OF 10 |
|      |      |      |        |        |                            |      |           |